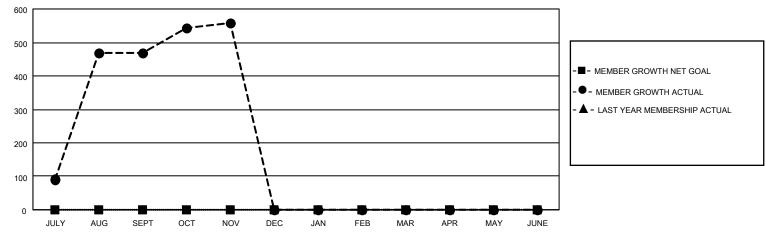

## GOALS AND ACTUAL MEMBERS CUMULATIVE

| DROPPED CLUBS: 14 |    | 83 CLUBS OF 169 ADDED 1 OR<br>MORE NEW MEMBERS | GENDER DISTRIBUTION            |                |  |
|-------------------|----|------------------------------------------------|--------------------------------|----------------|--|
|                   |    | WORL NEW WEINBERG                              | MALE                           | 2,303 (64.85%) |  |
|                   |    |                                                | FEMALE 1,248 (35.15%)          |                |  |
| DROPPED MEMBERS   |    |                                                | NON BINARY                     | 0 (0.00%)      |  |
|                   |    |                                                | PREFER NOT TO ANSWER 0 (0.00%) |                |  |
| DECEASED          | 1  |                                                |                                | 0 (0.0070)     |  |
| CLUB CANCELLED    | 16 | CLICK HERE FOR CUMULATIVE                      | TOTAL FAMILY UNIT MEMBERS      | 3,289          |  |
| OTHER             | 68 | MEMBERSHIP DATA                                |                                |                |  |
| TOTAL             | 85 |                                                | FAMILY MEMBERS PAYING HA       | LF DUES 2,399  |  |
|                   |    |                                                |                                |                |  |

## MONTHLY MEMBERSHIP PROGRESS REPORT

LOCATION NEPAL District 325 I Results as of: 11/30/2022

| Clubs RESULTS FOR 2022-2023 |   |    |    | Members RESULTS FOR 2022-2023 |   |     |    |
|-----------------------------|---|----|----|-------------------------------|---|-----|----|
|                             |   |    |    |                               |   |     |    |
| JULY/AUG/SEPT               | 0 | 16 | 13 | JULY/AUG/SEPT                 | 0 | 510 | 53 |
| OCT/NOV/DEC                 | 0 | 2  | 1  | OCT/NOV/DEC                   | 0 | 123 | 32 |
| JAN/FEB/MAR                 | 0 | 0  | 0  | JAN/FEB/MAR                   | 0 | 0   | 0  |
| APR/MAY/JUNE                | 0 | 0  | 0  | APR/MAY/JUNE                  | 0 | 0   | 0  |