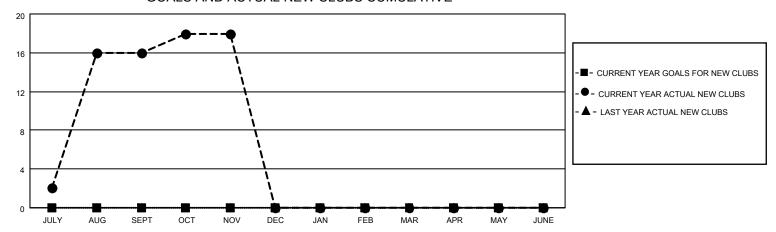

## GOALS AND ACTUAL NEW CLUBS CUMULATIVE

## MONTHLY MEMBERSHIP PROGRESS REPORT

LOCATION NEPAL District 325 I Results as of: 11/30/2022

| Clubs RESULTS FOR 2022-2023 |   |    |    | Members RESULTS FOR 2022-2023 |   |     |    |
|-----------------------------|---|----|----|-------------------------------|---|-----|----|
|                             |   |    |    |                               |   |     |    |
| JULY/AUG/SEPT               | 0 | 16 | 13 | JULY/AUG/SEPT                 | 0 | 510 | 53 |
| OCT/NOV/DEC                 | 0 | 2  | 1  | OCT/NOV/DEC                   | 0 | 123 | 32 |
| JAN/FEB/MAR                 | 0 | 0  | 0  | JAN/FEB/MAR                   | 0 | 0   | 0  |
| APR/MAY/JUNE                | 0 | 0  | 0  | APR/MAY/JUNE                  | 0 | 0   | 0  |